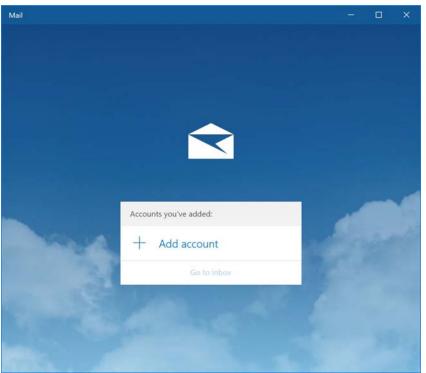

## How to access your student email using Windows Mail

1. Open the Mail App and click 'Add Account'

2. Select 'Google'

3. Enter your FULL Student Email Address and hit 'Next'

| Google<br>Sign in                 |      |  |
|-----------------------------------|------|--|
| Sign in<br>to continue to Windows |      |  |
| Email or phone                    |      |  |
| Forgot email?                     |      |  |
| More options                      | NEXT |  |
|                                   |      |  |