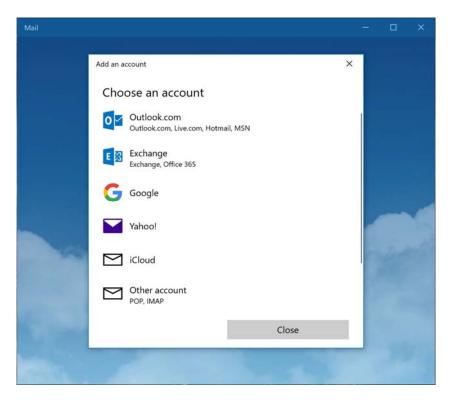

## How to access your student email using Windows Mail

1. Open the Mail App and click 'Add Account'

2. Select 'Google'

3. Enter your FULL Student Email Address and hit 'Next'

| Google<br>Sign in                 |      |  |
|-----------------------------------|------|--|
| Sign in<br>to continue to Windows |      |  |
| Email or phone                    |      |  |
| Forgot email?                     |      |  |
| More options                      | NEXT |  |
|                                   |      |  |