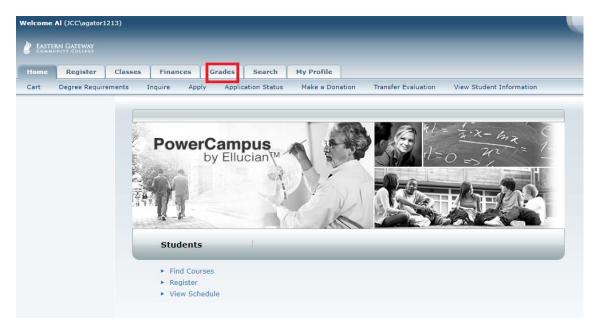

## Viewing your Grades in Self-Service

Log into Self Service.

Click the Grades Tab.