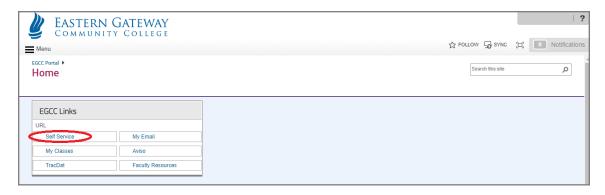

• Click on the "Self Service" link.

- Click on the lock or "LOG IN".
- In the upper left corner you will see "Welcome, [Your Name]"