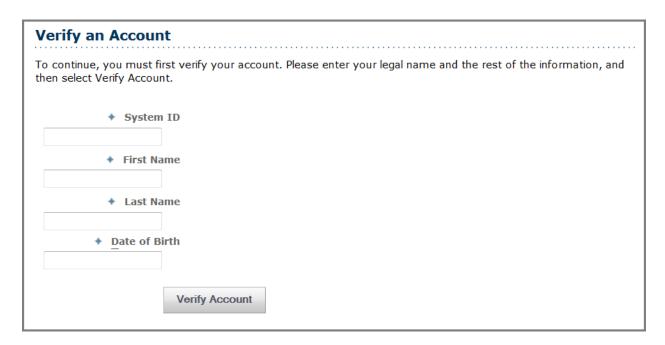

## **Self Service Verification**

After logging in you may be asked to verify some information.

This information is provided in an email along with your username and temporary password. If you **DO NOT** have this information please send an email to <a href="mailto:tshelp@egcc.edu">tshelp@egcc.edu</a> requesting the information. Please include your D.O.B. and the last four of your SS# to expedite the process.