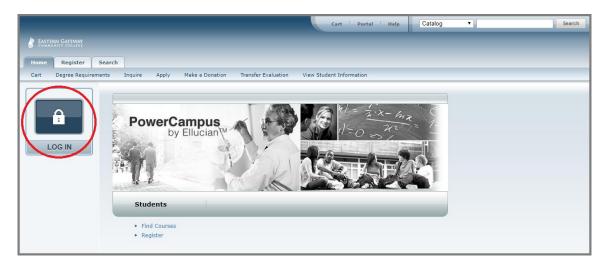

• Click on the "Self Service" link.

- Click on the lock or "LOG IN".
- In the upper left corner you will see "Welcome, [Your Name]"