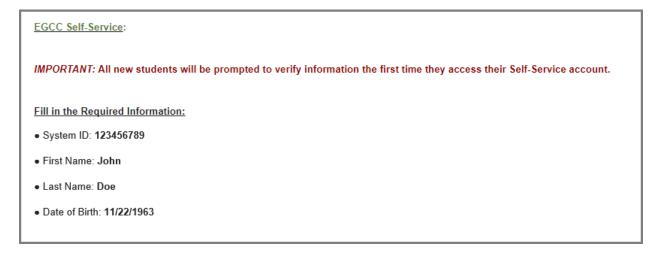

## **Self Service Verification**

After logging in you may be asked to verify some information.

This information is provided in an email along with your username and temporary password. If you **DO NOT** have this information please send an email to <a href="mailto:tshelp@egcc.edu">tshelp@egcc.edu</a> requesting the information. Please include your D.O.B. and the last four of your SS# to expedite the process.